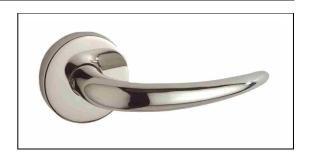

## **Tubular Stainless Steel Door Furniture**

1000RRS06

1000 Series Furniture

### Application:

- For wooden doors between 32-50mm thick
- 19mm diameter handle
- Sprung
- Supplied with bolt-through fixings
- Concealed fixings
- Non-handed