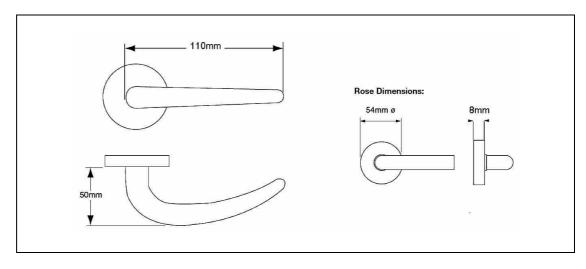

#### Specification:

- Available in SS316 and SS304 stainless steel
- Handle length: 110mmHandle projection: 50mmRose diameter: 54mm
- Rose diameter: 54mmRose projection: 8mm
- Please refer to separate page for accessories
- Available with push-on rose as standard
- Also available with screw-on rose upon request

# Technical Design: